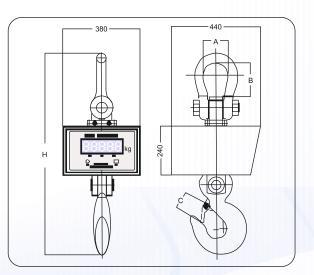

DIMENSION

1058 130 230 65

B C

H A

NET WT.

(Kg)

100

- RS-232 interface in the indicator (Optional).
- Indicator with optional battery backup.
- Date & time entry facility.

Common Specifications : MODELS CAPACITY ACCURACY

CCS-20T5K 20 ton

- Storage of weights in memory upto 100 samples.
- Display hold facility.

20T

Taring Range : Up to full capacity

Instruments Ltd.

AN ISO 9001.14001 & 45001 COMPANY