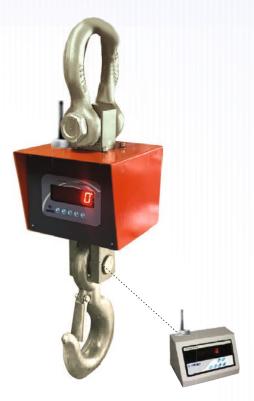

## CRANE SCALES with Wireless Indicator

## Features :

- Wireless transmission maximum operating distance between the Scale and Indicator is 50 mtr.
- All specifications are same as standard crane scales (CCS) except there is no display on the sale and there is no RF keyboard.
- Power indication LED on the scale.
- Battery & charger for the loadcell & transmitter inside the scale.
- · Weight display on the desktop indicator along with controls.